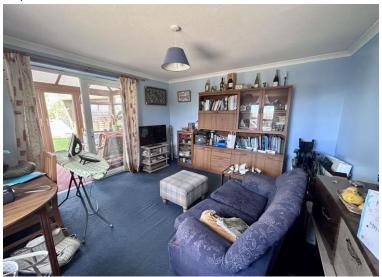

## Entrance Porch

Entrance Hall

**Living Room** 13' 3" x 11' 10" (4.04m x 3.61m) Carpet flooring. Double glazed window to front aspect. Double glazed french doors leading onto the conservatory. Radiator.