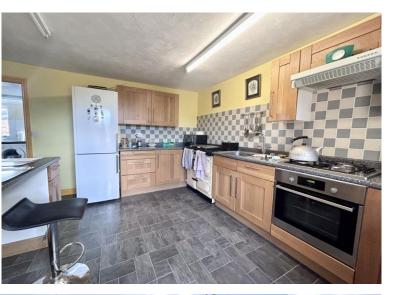

Tiled flooring. Fitted-kitchen with stainless steel gas hob and elecrtic oven. Sink drainer. Breakfast bar. Under stairs storage/pantry. Double glazed window to front aspect. Heating is oil fired from rayburn.