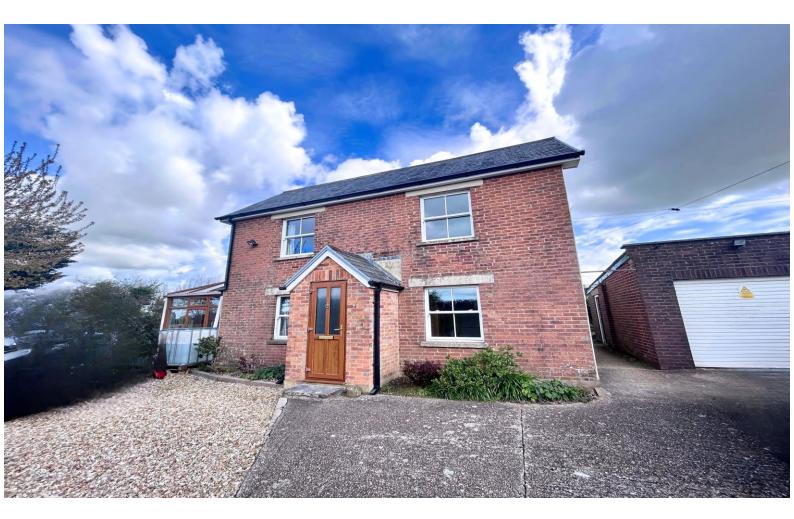

## Long Lane Newport, PO30 2NW

£475,000

This STUNNING 3 bedroom detached cottage is located on the outskirts of Newport, within easy reach of Newport town centre and over looking rural views. The cottage consists of a living room, conservatory, kitchen, utility room, two double bedrooms, one single bedroom & two family bathrooms. Outside offers .44 acres of land, including beautiful gardens with numerous outbuildings & greenhouses. Other benefits of the property includes Driveway for six vehicles, garage, heating is oil fired from rayburn. & double glazing. This is a must see!!

3 BEDROOMS

0.44 ACRES OF LAND

STUNNING VIEWS

DETACHED HOUSE

**GARAGE & DRIVEWAY** 

HEATING IS OIL FIRED FROM RAYBURN & DOUBLE GLAZING

11b Holyrood House St Thomas Square Newport Isle of Wight PO30 1SN Tel: 01983 521212 Fax: 01983 521212 Email: enquiries@redsquirrelpropertyshop.co.uk www.redsquirrelpropertyshop.co.uk