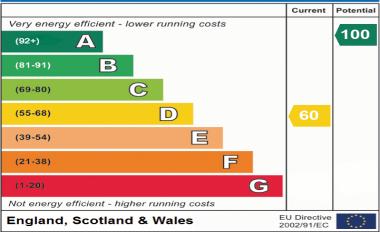

**Bedroom 3** 9' 2" x 8' 6" (2.8m x 2.6m) Carpet flooring. Double glazed window to rear and side aspect. Radiator.

**Energy Efficiency Rating** 

1ST FLOOR